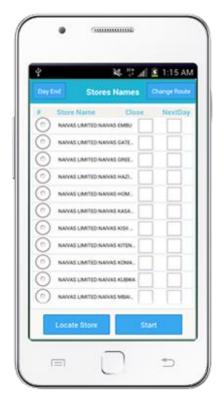

Connect and integrate is a tech solution which bridges this gap and Interfaces with any distributor system to bring to you all secondary data and reporting as per your requirements on real-time basis.

## **Key Features**

- Captures all secondary sales data at the invoice level
- Thus giving granularity at date/sku/customer (retail)
- Without disturbing the distributor systems and setup
- Customized reports & dashboards for various level of sales hierarchy
- Distribution KPI reports for different distribution channel
- Live in near real time!