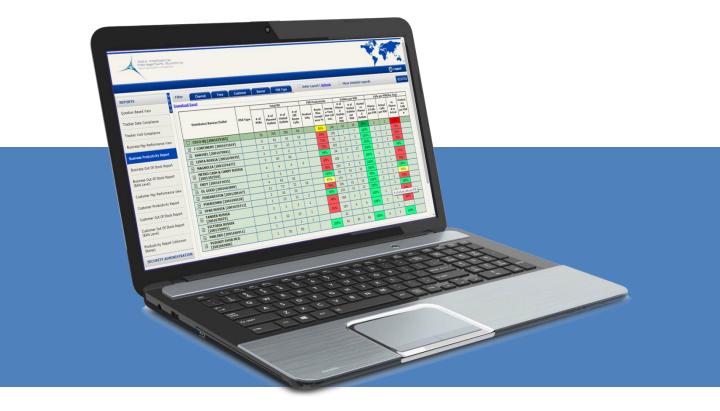

# Empower yourself...

- Get an overall feeling on the state of your business
- Reports can be downloaded in XLS to so you can "play around" with it to create your own version of the reports
- Get a detailed view on a specific measure (e.g. How many stores did each of my distributor cover yesterday, and month-to-date/year-to-date)
- Make speedier and informed decisions based on secondary sales trends and insights
- Track distributor/trade inventory
- Align, plan and forecast on secondary sales.