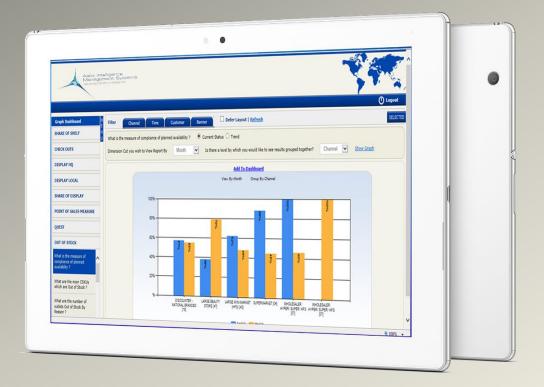

Connect and integrate is a tech solution which bridges this gap and Interfaces with any distributor system to bring to you all secondary data and reporting as per your requirements on real-time basis.

## **Key Features**

- Captures all secondary sales data at the invoice level
- Thus giving granularity at date/sku/customer (retail)
- Without disturbing the distributor systems and setup
- Customized reports & dashboards for various level of sales hierarchy
- Distribution KPI reports for different distribution channel
- Live in near real time!

# Empower yourself...

- Get an overall feeling on the state of your business
- Reports can be downloaded in XLS to so you can "play around" with it to create your own version of the reports
- Get a detailed view on a specific measure (e.g. How many stores did each of my distributor cover yesterday, and month-to-date/year-to-date)
- Make speedier and informed decisions based on secondary sales trends and insights
- Track distributor/trade inventory
- Align, plan and forecast on secondary sales.