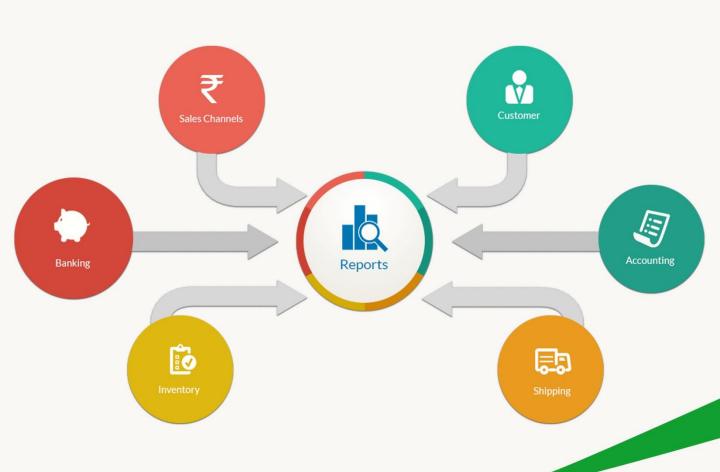

Connect and integrate is a tech solution which bridges this gap and Interfaces with any distributor system to bring to you all secondary data and reporting as per your requirements on real-time basis.

## **Key Features**

- Captures all secondary sales data at the invoice level
- Thus giving granularity at date/sku/customer (retail)
- Without disturbing the distributor systems and setup
- Customized reports & dashboards for various level of sales hierarchy
- Distribution KPI reports for different distribution channel
- Live in near real time!